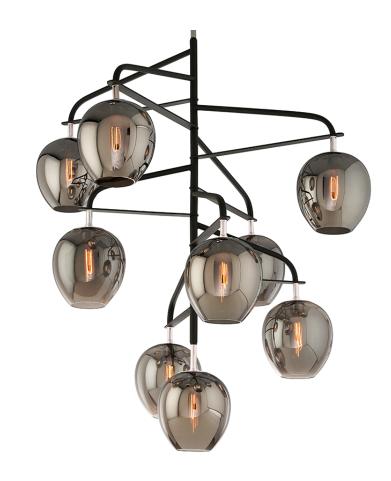

## **DIMENSIONS**

Height: 54.5"
Width/Diameter: 47"
Minimum Height: 60.5"
Maximum Height: 102.5"
Canopy/Backplate: 7"
Product Weight: 36.74lb

Canopy/Backplate Shape: Round Sloped Ceiling Compatible: No

Living Finish: No Uplight Only: No

#### Shade

Shade 1: Glass Shade 1 Finish: Smoke Shade 1 Top Width: 8"

Shade 1 Height: 10"

Replacement Glass Item #(s): GLS-4298