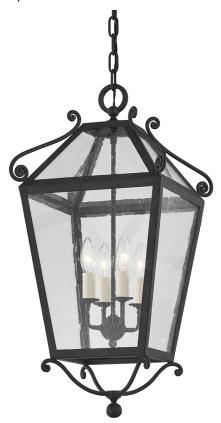

#### F4128-FRN

Like its namesake, Santa Barbara brings a level of sophistication to the fold. Inspired by the iconic coastal town, the design draws inspiration from the Spanish colonial style the city is known for. Decorative scrolls and dramatic scale deliver a dose of classic glamour to the outdoors. Available in French Iron as a wall sconce, pendant, and post lamp.

#### **DIMENSIONS**

Height: 27.25"

Width/Diameter: 13.25"
Minimum Height: 31.5"
Maximum Height: 102"
Canopy/Backplate: 6"
Product Weight: 15lb

Canopy/Backplate Shape: Round Sloped Ceiling Compatible: No

Living Finish: No Uplight Only: No

#### Shade

Shade 1: Glass

Shade 1 Top Width: 11.25"

#### Bulb 1

Bulb Included: No

Socket: E12 Candelabra Base

Max Wattage: 60 Bulb Quantity: 4 Bulb Included: No Wire Length: 120"

Gem Box Required (2"x3"): No

Dark Sky: No