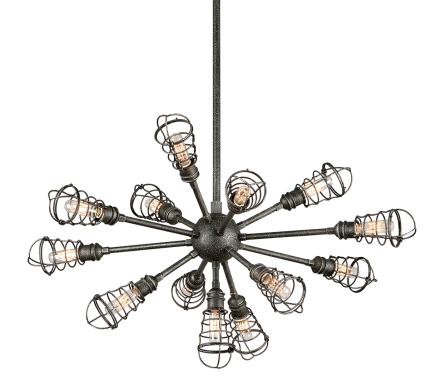

# CONDUIT F3815

### DIMENSIONS

Height: 16.75" Width/Diameter: 32" Minimum Height: 26" Maximum Height: 62" Canopy/Backplate: 6" Product Weight: 10.34lb Canopy/Backplate Shape: Round Sloped Ceiling Compatible: No Living Finish: No Uplight Only: No

#### Bulb 1

ELECTRICAL

Bulb Included: No Socket: E12 Candelabra Base Max Wattage: 40 Bulb Quantity: 13 Bulb Included: No Wire Length: 120" Gem Box Required (2"x3"): No Dark Sky: No