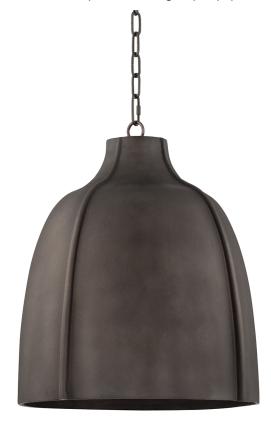

# 

F3720-BKG

With its unique Blackened Graphite finish and cast-aluminum shade, Flint is sure to spark interest. The purposely textured shade and sean on the outside add to the piece's industrial vibe. Available in two different sizes, these pendants will light up any space with a cool style.

## FINISHES

BLACKENED GRAPHITE Coastal Suitable Finish (EPM): No

## DIMENSIONS

Height: 21" Width/Diameter: 20" Canopy/Backplate: 7" Product Weight: 38.58lb Canopy/Backplate Shape: Round Sloped Ceiling Compatible: No Living Finish: No Uplight Only: No

#### Shade

Shade 1: Aluminum Shade 1 Finish: Blackened Graphite

c (U) us

ELECTRICAL