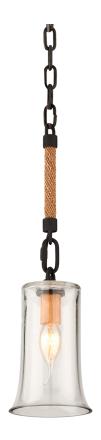

# **PIER 39**

## F3622

### SHIPYARD BRONZE

Coastal Suitable Finish (EPM): No

# **DIMENSIONS**

Height: 9"
Width/Diameter: 5"
Canopy/Backplate: 6"
Product Weight: 5.5lb

Canopy/Backplate Shape: Round Sloped Ceiling Compatible: No

Living Finish: No Uplight Only: No

## Shade

Shade 1: Glass Shade 1 Finish: Clear Shade 1 Bottom L/W: 0" / 5" Shade 1 Height: 7.5"

### Bulb 1

Bulb Included: No

Socket: E12 Candelabra Base

Max Wattage: 60 Bulb Quantity: 1 Bulb Included: No Wire Length: 120"

Gem Box Required (2"x3"): No

Dark Sky: No