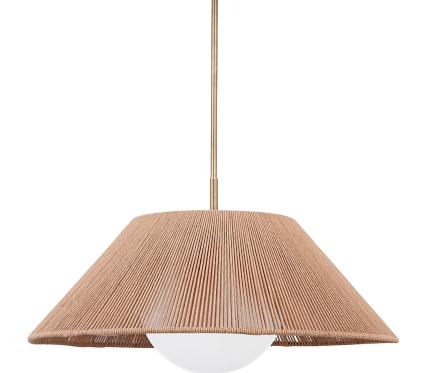

# LISBON F3329-PBR

# FINISHES

PATINA BRASS Coastal Suitable Finish (EPM): No

### DIMENSIONS

Height: 12.5" Width/Diameter: 29" Minimum Height: 22.75" Maximum Height: 73.75" Canopy/Backplate: 5.25" Hanging Type: 1-6" / 2-12" / 1-18" Stems Product Weight: 17lb Canopy/Backplate Shape: Round Sloped Ceiling Compatible: No Living Finish: No Uplight Only: No

#### Shade

Shade 1: Natural Cotton String Shade 1 Top Width: 13.5" Shade 1 Bottom L/W: 0" / 29" Shade 1 Height: 10" Shade 2: Glass Shade 2 Top Width: 12" Shade 2 Bottom L/W: 0" / 12" Replacement Glass Item #(s): GLS-F3329