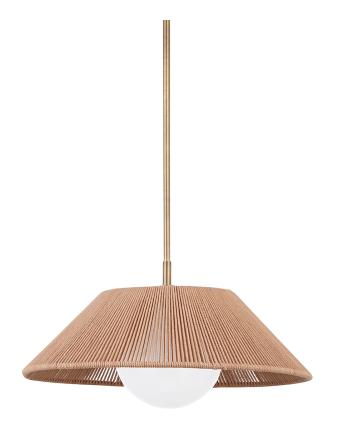

#### **PATINA BRASS**

Coastal Suitable Finish (EPM): No

## **DIMENSIONS**

Height: 10.75" Width/Diameter: 21" Minimum Height: 17.75" Maximum Height: 68.75" Canopy/Backplate: 5.25"

Hanging Type: 1-6" / 2-12" / 1-18" Stems

Product Weight: 9lb

Canopy/Backplate Shape: Round Sloped Ceiling Compatible: No

#### Shade

Shade 1: Natural Cotton String Shade 1 Top Width: 10" Shade 1 Bottom L/W: 0" / 21"

Shade 1 Height: 6.5" Shade 2: Glass Shade 2 Top Width: 8" Shade 2 Bottom L/W: 0" / 8"

Replacement Glass Item #(s): GLS-F3321