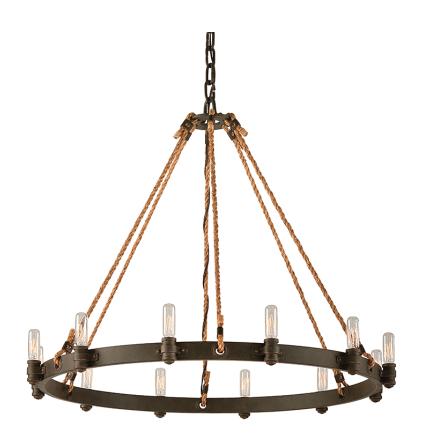

# PIKE PLACE

F3126

#### SHIPYARD BRONZE

Coastal Suitable Finish (EPM): No

## **DIMENSIONS**

Height: 31.75" Width/Diameter: 32" Canopy/Backplate: 5" Product Weight: 17.6lb

Canopy/Backplate Shape: Round Sloped Ceiling Compatible: No

Living Finish: No Uplight Only: No

## Bulb 1

Bulb Included: No

Socket: E12 Candelabra Base

Max Wattage: 40 Bulb Quantity: 12 Bulb Included: No Wire Length: 120"

Gem Box Required (2"x3"): No

Dark Sky: No