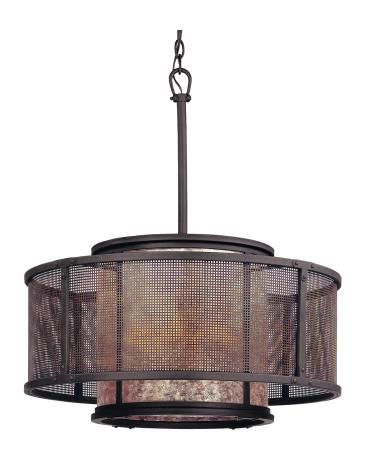

# **COPPER MOUNTAIN**

#### F3105-BRZ/SFB

## BRONZE/SOFT OFF BLACK (BRZ/SFB)

Coastal Suitable Finish (EPM): No

## **DIMENSIONS**

Height: 29"

Width/Diameter: 26" Canopy/Backplate: 5.25" Product Weight: 20.24lb

Canopy/Backplate Shape: Round Sloped Ceiling Compatible: No

Living Finish: No Uplight Only: No

### Shade

Shade 1: Mica