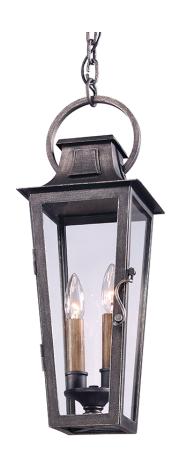

# PARISIAN SQUARE

### F2966

### AGED PEWTER

Coastal Suitable Finish (EPM): No

# **DIMENSIONS**

Height: 20.5" Width/Diameter: 7" Length: 7"

Product Weight: 7.7lb

Canopy/Backplate Shape: Round Sloped Ceiling Compatible: No

Living Finish: No Uplight Only: No