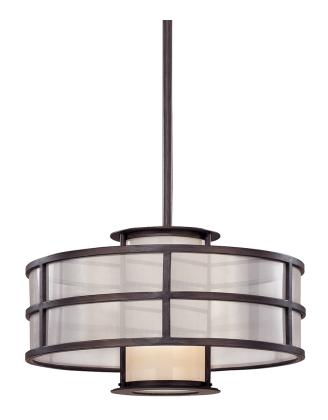

#### GRAPHITE

Coastal Suitable Finish (EPM): No

# **DIMENSIONS**

Height: 10" Width/Diameter: 18" Minimum Height: 17.25" Maximum Height: 59.25" Canopy/Backplate: 6.25"

Hanging Type: 1-6" / 2-12" / 1-18" Stems Canopy/Backplate Shape: Round Sloped Ceiling Compatible: No

#### Shade

Shade 1: Glass

Shade 1 Finish: Clear Etched Shade 1 Top Width: 5.5" Shade 1 Height: 9.75"