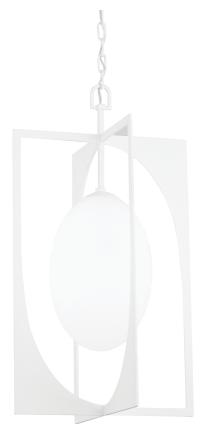

Like artwork floating from the ceiling, Enzo makes a stunning statement. Two laser-cut, leaf-like shapes intertwine to hold an egg-shaped shade suspended from the center. Bright light fills the opal glass shade and reflects off the textured Black Iron and White Gesso finishes.