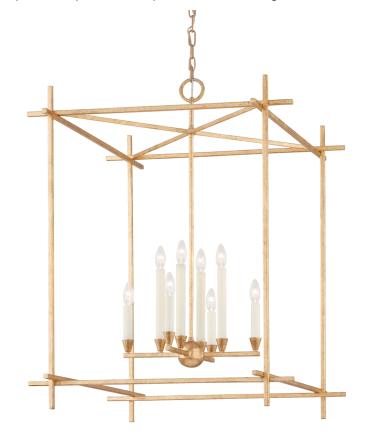

# HUCK

Impressive in both size and style, Huck takes cage lighting to the next level. Light floats within and flows through stunning rectangular frames of Black Iron or Vintage Gold Leaf. Large in stature yet open and airy, Huck fills a space without overtaking it.

#### FINISHES

VINTAGE GOLD LEAF Coastal Suitable Finish (EPM): No

### DIMENSIONS

Height: 39" Width/Diameter: 29.75" Canopy/Backplate: 5.25" Product Weight: 15.4lb Canopy/Backplate Shape: Round Sloped Ceiling Compatible: No Living Finish: No Uplight Only: No