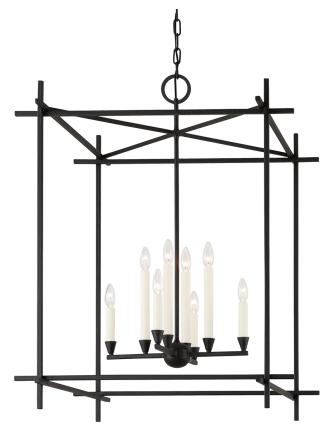

# **HUCK**

#### F1099-BI

Impressive in both size and style, Huck takes cage lighting to the next level. Light floats within and flows through stunning rectangular frames of Black Iron or Vintage Gold Leaf. Large in stature yet open and airy, Huck fills a space without overtaking it.

#### **BLACK IRON**

Coastal Suitable Finish (EPM): No