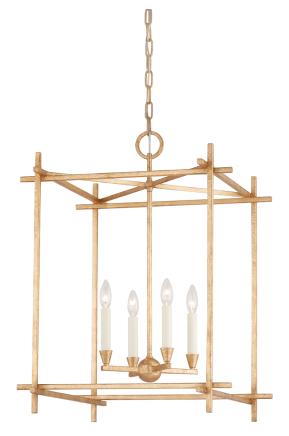

# **HUCK**

#### F1097-VGL

Impressive in both size and style, Huck takes cage lighting to the next level. Light floats within and flows through stunning rectangular frames of Black Iron or Vintage Gold Leaf. Large in stature yet open and airy, Huck fills a space without overtaking it.

## VINTAGE GOLD LEAF

Coastal Suitable Finish (EPM): No