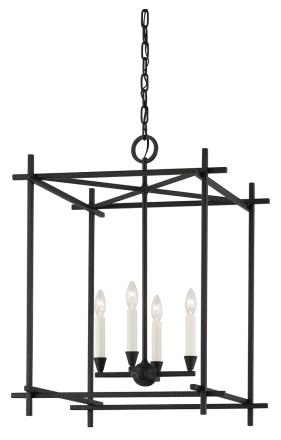

# **HUCK**

#### F1097-BI

Impressive in both size and style, Huck takes cage lighting to the next level. Light floats within and flows through stunning rectangular frames of Black Iron or Vintage Gold Leaf. Large in stature yet open and airy, Huck fills a space without overtaking it.

#### **BLACK IRON**

Coastal Suitable Finish (EPM): No

# **DIMENSIONS**

Height: 29.75" Width/Diameter: 22" Canopy/Backplate: 5.25" Product Weight: 14.3lb

Canopy/Backplate Shape: Round Sloped Ceiling Compatible: No

Living Finish: No Uplight Only: No

## Bulb 1

Bulb Included: No

Socket: E12 Candelabra Base

Bulb Type: B11 Max Wattage: 60 Bulb Quantity: 4 Bulb Included: No Wire Length: 120"

Gem Box Required (2"x3"): No

Dark Sky: No