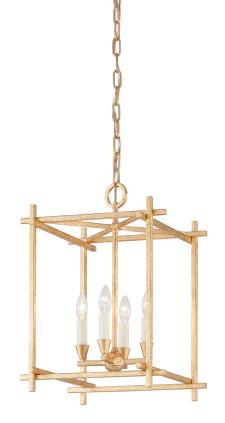

# HUCK

F1095-VGL

Impressive in both size and style, Huck takes cage lighting to the next level. Light floats within and flows through stunning rectangular frames of Black Iron or Vintage Gold Leaf. Large in stature yet open and airy, Huck fills a space without overtaking it.

#### FINISHES

VINTAGE GOLD LEAF Coastal Suitable Finish (EPM): No