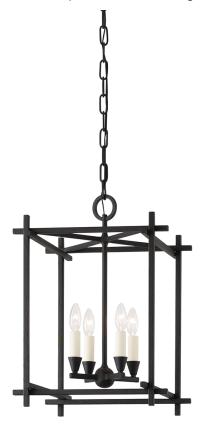

# **HUCK**

#### F1095-BI

Impressive in both size and style, Huck takes cage lighting to the next level. Light floats within and flows through stunning rectangular frames of Black Iron or Vintage Gold Leaf. Large in stature yet open and airy, Huck fills a space without overtaking it.

#### **BLACK IRON**

Coastal Suitable Finish (EPM): No