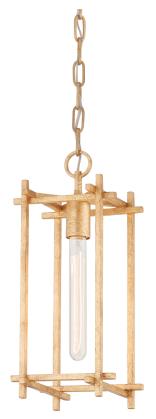

# **HUCK**

#### F1093-VGL

Impressive in both size and style, Huck takes cage lighting to the next level. Light floats within and flows through stunning rectangular frames of Black Iron or Vintage Gold Leaf. Large in stature yet open and airy, Huck fills a space without overtaking it.

### VINTAGE GOLD LEAF

Coastal Suitable Finish (EPM): No

## **DIMENSIONS**

Height: 17.5"

Width/Diameter: 7.25" Canopy/Backplate: 5.25" Product Weight: 7.7lb

Canopy/Backplate Shape: Round Sloped Ceiling Compatible: No

Living Finish: No Uplight Only: No