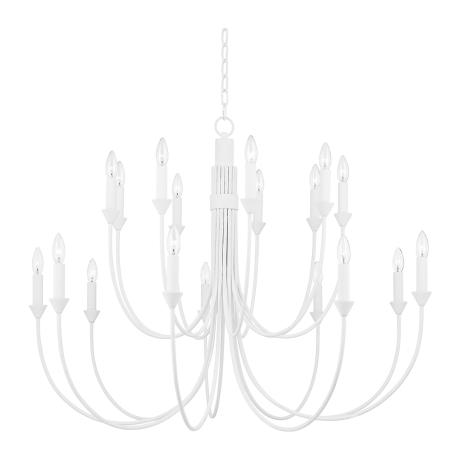

## **DIMENSIONS**

Height: 31.75"
Width/Diameter: 42"
Minimum Height: 35.5"
Maximum Height: 106.25"
Canopy/Backplate: 5.5"
Product Weight: 26lb

Canopy/Backplate Shape: Round Sloped Ceiling Compatible: No

### Bulb 1

Bulb Included: No

Socket: E12 Candelabra Base

Bulb Type: B11 Max Wattage: 40 Bulb Quantity: 18 Bulb Included: No Wire Length: 120"

Gem Box Required (2"x3"): No

Dark Sky: No