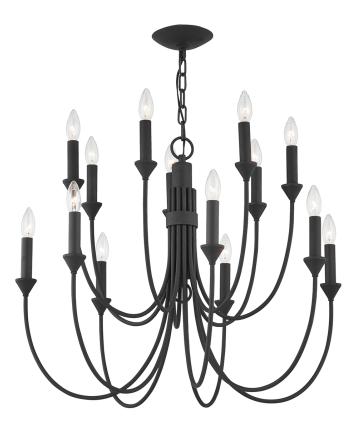

# FINISHES

FORGED IRON Coastal Suitable Finish (EPM): No

# DIMENSIONS

Height: 25.25" Width/Diameter: 30" Minimum Height: 31" Maximum Height: 99.75" Canopy/Backplate: 5.5" Product Weight: 22lb Canopy/Backplate Shape: Round Sloped Ceiling Compatible: No Living Finish: No Uplight Only: No

## Bulb 1

Bulb Included: No Socket: E12 Candelabra Base Bulb Type: B11 Max Wattage: 40 Bulb Quantity: 14 Bulb Included: No Wire Length: 120" Gem Box Required (2"x3"): No Dark Sky: No