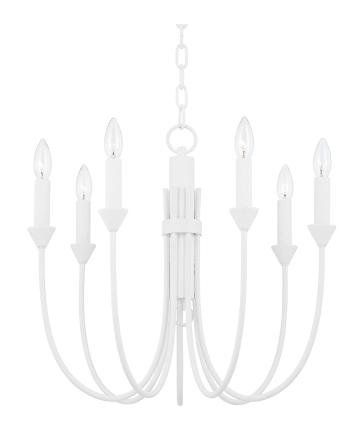

# **DIMENSIONS**

Height: 19.25"
Width/Diameter: 21.5"
Minimum Height: 23"
Maximum Height: 93.75"
Canopy/Backplate: 5.5"
Product Weight: 17lb

Canopy/Backplate Shape: Round Sloped Ceiling Compatible: No

Living Finish: No Uplight Only: No

### Bulb 1

Bulb Included: No

Socket: E12 Candelabra Base

Bulb Type: B11 Max Wattage: 60 Bulb Quantity: 7 Bulb Included: No Wire Length: 120"

Gem Box Required (2"x3"): No

Dark Sky: No