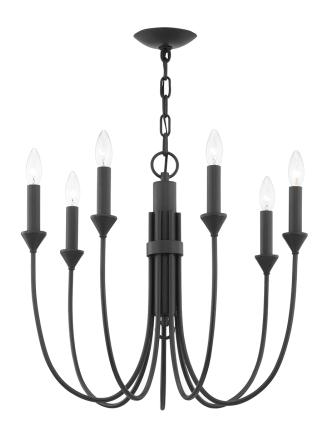

#### **FORGED IRON**

Coastal Suitable Finish (EPM): No

# **DIMENSIONS**

Height: 19.25"
Width/Diameter: 21.5"
Minimum Height: 23"
Maximum Height: 93.75"
Canopy/Backplate: 5.5"
Product Weight: 17lb

Canopy/Backplate Shape: Round Sloped Ceiling Compatible: No

Living Finish: No Uplight Only: No

### Bulb 1

Bulb Included: No

Socket: E12 Candelabra Base

Bulb Type: B11 Max Wattage: 60 Bulb Quantity: 7 Bulb Included: No Wire Length: 120"

Gem Box Required (2"x3"): No

Dark Sky: No