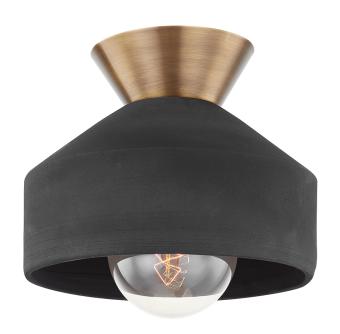

## C9811-PBR/CBK

With its rich Ceramic Black shade and sleek Patina Brass collar, this flush mount is a beautiful balance of earthiness and sophistication. The dark matte finish of the ceramic pairs perfectly with the warm, sleek metalwork. Available in two sizes to bring a modern organic style to any space.

# **PATINA BRASS**

Coastal Suitable Finish (EPM): No

## Shade

Shade 1 Finish: Black