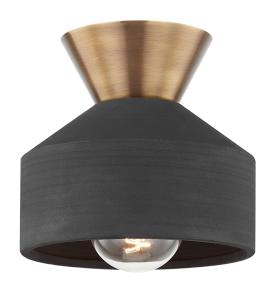

#### C9808-PBR/CBK

With its rich Ceramic Black shade and sleek Patina Brass collar, this flush mount is a beautiful balance of earthiness and sophistication. The dark matte finish of the ceramic pairs perfectly with the warm, sleek metalwork. Available in two sizes to bring a modern organic style to any space.

### **PATINA BRASS**

Coastal Suitable Finish (EPM): No

#### Shade

Shade 1 Finish: Black