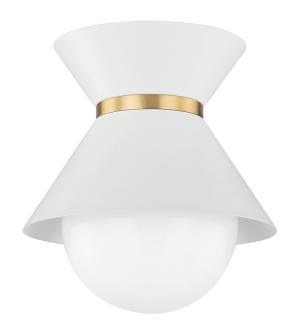

#### C8610-SWH/PBR

The soft black or soft white finish gives Scout's iconic hourglass shape a look that feels fresh and clean. An opal shiny glass globe peeks from beneath the sleek shade and the metal band around the middle adds a flash of color. Scout is an ideal kitchen or breakfast nook fixture, but with hints of both mid-century modern and industrial, it works well with many different styles and spaces.

## SOFT WHITE w/ PATINA BRASS

Coastal Suitable Finish (EPM): No

#### **DIMENSIONS**

Height: 10.5" Width/Diameter: 10" Canopy/Backplate: 7.75" Product Weight: 12lb

Sloped Ceiling Compatible: No

Living Finish: No Uplight Only: No