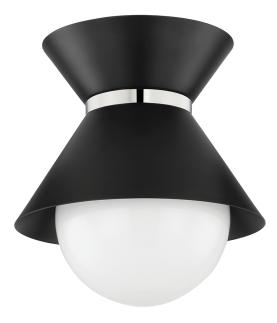

# SCOUT C8610-SBK/PN

The soft black or soft white finish gives Scout's iconic hourglass shape a look that feels fresh and clean. An opal shiny glass globe peeks from beneath the sleek shade and the metal band around the middle adds a flash of color. Scout is an ideal kitchen or breakfast nook fixture, but with hints of both mid-century modern and industrial, it works well with many different styles and spaces.

### DIMENSIONS

Height: 10.5" Width/Diameter: 10" Canopy/Backplate: 7.75" Product Weight: 12lb Sloped Ceiling Compatible: No Living Finish: No Uplight Only: No