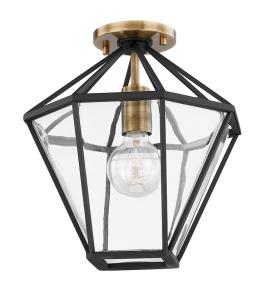

# MOSS

## C8211-PBR/TBK

Moss is a fresh take on traditional lanterns. A series of glass panels are held in place by textured black metal to form a unique hex silhouette. Wavy clear glass breaks apart and refracts the light beautifully. A clear bulb in a patina brass socket floats within the frame and fills it with a stunning glow. Whether kept close to the ceiling as a flush mount or hanging lower as a pendant, Moss will add a graceful elegance to any space.

# PATINA BRASS w/ TEXTURE BLACK

Coastal Suitable Finish (EPM): No

#### **DIMENSIONS**

Height: 13.25"

Width/Diameter: 12.25" Canopy/Backplate: 4.75" Product Weight: 7.5lb

Canopy/Backplate Shape: Round Sloped Ceiling Compatible: No

Living Finish: No Uplight Only: No

## Shade

Shade 1: Glass

Shade 1 Top Width: 10.38" Shade 1 Bottom L/W: 0" / 4" Shade 1 Height: 7.75"