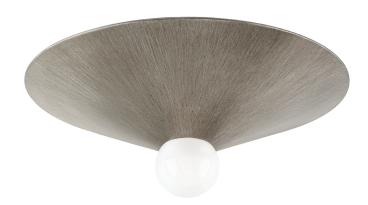

# **SUMMIT**

## C7841-SSL

Summit's simple shape is elevated by its gorgeous textured finish. The graphite gray and vintage gold leaf feel earthy and give the piece a luxe look at the same time. Mounted directly against the ceiling or wall, Summit adds a lot of style without taking up a lot of space. The single bulb brings a bright glow to any space.

# **GRAPHITE GREY**

Coastal Suitable Finish (EPM): No