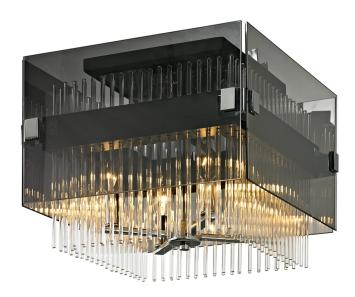

# APOLLO C5900-BRZ/PC

## DIMENSIONS

Height: 11" Width/Diameter: 14.5" Length: 14.5" Canopy/Backplate: 8.75" Product Weight: 20.94lb Canopy/Backplate Shape: Rectangular Sloped Ceiling Compatible: No Living Finish: No Uplight Only: No

#### Shade

Shade 1: