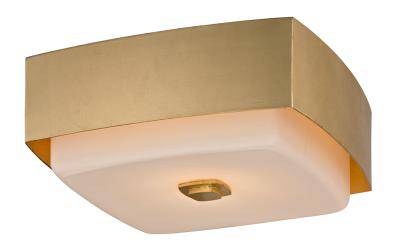

# **ALLURE**

C5671-GL

# GOLD LEAF (GL)

Coastal Suitable Finish (EPM): No

# **DIMENSIONS**

Height: 5"

Width/Diameter: 13" Canopy/Backplate: 13" Product Weight: 11.66lb

Canopy/Backplate Shape: Square Sloped Ceiling Compatible: No

Living Finish: No Uplight Only: No

#### Shade

Shade 1: Glass

Shade 1 Bottom L/W: 0" / 11"