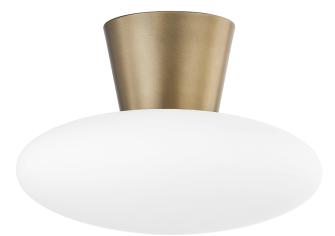

# BRODY C5415-PBR

This modern flush mount features a longer, tapered collar in Patina Brass and a smooth, elongated opal etched glass shade. Larger in scale than most flush mounts, Brody is the perfect way to make an artistic statement in spaces like hallways and entryways.

## DIMENSIONS

Height: 10" Width/Diameter: 15" Canopy/Backplate: 6.5" Product Weight: 4.18lb Canopy/Backplate Shape: Round Sloped Ceiling Compatible: No Living Finish: No Uplight Only: No

## Shade

Shade 1: Glass Shade 1 Finish: Opal Matte Shade 1 Top Width: 15" Shade 1 Height: 6.25"