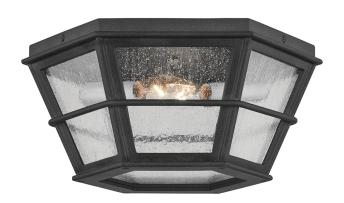

#### C2514-FRN

A modern take on nautical design, Lake County is versatile enough to work in a rustic retreat or contemporary city dwelling. A matte black frame is accented with seeded glass panes, creating a soft glow of diffused light. Available in French Iron as a wall sconce, pendant, flush mount and post lamp.

## FRENCH IRON

Coastal Suitable Finish (EPM): No

#### **DIMENSIONS**

Height: 6.25"

Width/Diameter: 13.75" Product Weight: 9lb

Sloped Ceiling Compatible: No

Living Finish: No Uplight Only: No

### Shade

Shade 1: Glass

Shade 1 Top Width: 10.35"