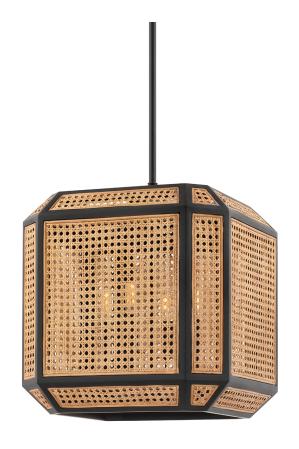

# **GEORGIA**

#### BKO401-OB

## **FINISHES**

#### **OLD BRONZE**

Coastal Suitable Finish (EPM): No

# **DIMENSIONS**

Height: 20" Width/Diameter: 18" Minimum Height: 23" Maximum Height: 77"

Hanging Type: 1-3" / 1-6" / 1-12" / 2-18" Stems

Product Weight: 8lb

Canopy/Backplate Shape: Square Sloped Ceiling Compatible: Yes

# Shade