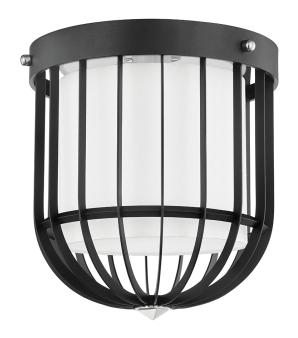

# **LANDON**

#### BKO301-PN/BK

### **DIMENSIONS**

Height: 15" Width/Diameter: 12" Canopy/Backplate: 9.5" Product Weight: 6lb

Canopy/Backplate Shape: Round Sloped Ceiling Compatible: No

Living Finish: No Uplight Only: No

#### Shade

Shade 1: Linen

Shade 1 Top Width: 7.5" Shade 1 Bottom L/W: 0" / 7.5"

Shade 1 Height: 6.75"

Replacement Glass Item #(s): SHD-BKO301