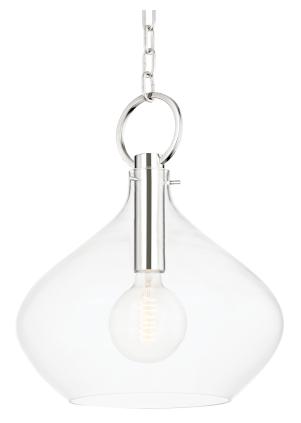

Lina is bound to be a staple in the designer repertoire. An organically inspired glass shade veers from the standard globe style, lending plenty of character to this versatile style. The exaggerated hanging ring sets the piece apart, the modified teardrop hanging delicately from its oversized clasp. Available in aged brass, old bronze, and polished nickel.

### **POLISHED NICKEL**

Coastal Suitable Finish (EPM): No

### **DIMENSIONS**

Height: 19.5"

Width/Diameter: 16.75" Minimum Height: 25.75" Maximum Height: 75.5" Canopy/Backplate: 4.75" Hanging Type: 54" Chain Product Weight: 12lb

Canopy/Backplate Shape: Round Sloped Ceiling Compatible: Yes

#### Shade

Shade 1: Glass

Shade 1 Top Width: 16.75" Shade 1 Bottom L/W: 0" / 16.75"

Shade 1 Height: 14.5"