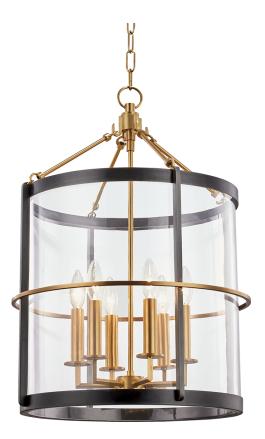

# FINISHES

AGED BRASS/OLD BRONZE Coastal Suitable Finish (EPM): No

## DIMENSIONS

Height: 25.25" Width/Diameter: 17.5" Minimum Height: 29" Maximum Height: 81" Canopy/Backplate: 5" Hanging Type: 54" Chain Product Weight: 22.66lb Canopy/Backplate Shape: Round Sloped Ceiling Compatible: Yes Living Finish: No Uplight Only: No

#### Shade

Shade 1: Glass Shade 1 Top Width: 15.75" Shade 1 Bottom L/W: 0" / 15.75" Shade 1 Height: 16" Replacement Glass Item #(s): GLS-BKO201

#### ELECTRICAL

Bulb 1

Bulb Included: No Socket: E12 Candelabra Base Bulb Type: B11 Max Wattage: 40 Bulb Quantity: 6 Bulb Included: No Wire Length: 120" Gem Box Required (2"x3"): No Dark Sky: No