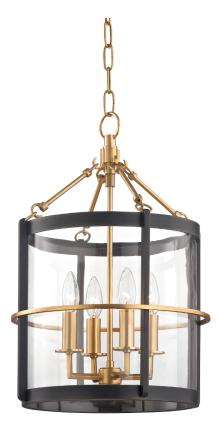

# FINISHES

AGED BRASS/OLD BRONZE Coastal Suitable Finish (EPM): No

## DIMENSIONS

Height: 20" Width/Diameter: 13.75" Minimum Height: 24" Maximum Height: 76" Canopy/Backplate: 5" Hanging Type: 54" Chain Product Weight: 17.38lb Canopy/Backplate Shape: Round Sloped Ceiling Compatible: Yes Living Finish: No Uplight Only: No

#### Shade

Shade 1: Glass Shade 1 Top Width: 11.75" Shade 1 Bottom L/W: 0" / 11.75" Shade 1 Height: 12" Replacement Glass Item #(s): GLS-BKO200

#### ELECTRICAL

Bulb 1

Bulb Included: No Socket: E12 Candelabra Base Bulb Type: B11 Max Wattage: 40 Bulb Quantity: 4 Bulb Included: No Wire Length: 120" Gem Box Required (2"x3"): No Dark Sky: No