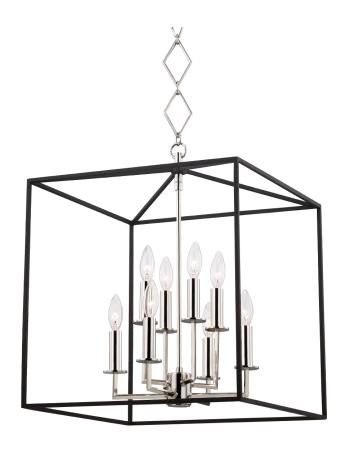

# **RICHIE**

#### BKO151-PN/BK

### POLISHED NICKEL w/ Dusk Black

Coastal Suitable Finish (EPM): No

#### **DIMENSIONS**

Height: 32.5" Width/Diameter: 18" Minimum Height: 35.5" Maximum Height: 86.5" Canopy/Backplate: 6" Hanging Type: 54" Chain Product Weight: 16.5lb Canopy/Backplate Shape: Round

Sloped Ceiling Compatible: No