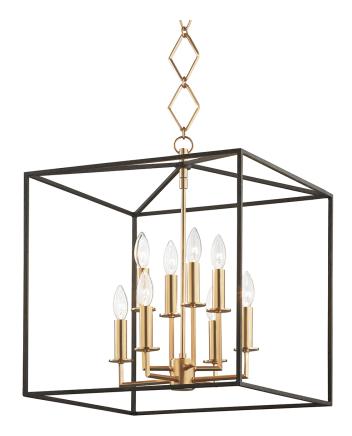

# FINISHES

AGED BRASS w/ Dusk Black Coastal Suitable Finish (EPM): No

## DIMENSIONS

Height: 32.5" Width/Diameter: 18" Minimum Height: 35.5" Maximum Height: 86.5" Canopy/Backplate: 6" Hanging Type: 54" Chain Product Weight: 16.5lb Canopy/Backplate Shape: Round Sloped Ceiling Compatible: Yes Living Finish: No Uplight Only: No

# ELECTRICAL

Bulb 1 Bulb Included: No Socket: E12 Candelabra Base Bulb Type: B11 Max Wattage: 60 Bulb Quantity: 8 Bulb Included: No Wire Length: 120" Gem Box Required (2"x3"): No Dark Sky: No