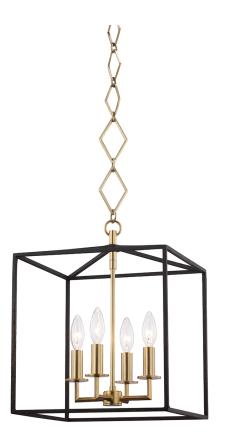

# **RICHIE**

#### BKO150-AGB/BK

## **FINISHES**

AGED BRASS w/ Dusk Black

Coastal Suitable Finish (EPM): No

## **DIMENSIONS**

Height: 24.5"
Width/Diameter: 13"
Minimum Height: 27.5"
Maximum Height: 78.5"
Canopy/Backplate: 6"
Hanging Type: 54" Chain
Product Weight: 13.8lb
Canopy/Backplate Shape: Round

Canopy/Backplate Shape: Round Sloped Ceiling Compatible: Yes