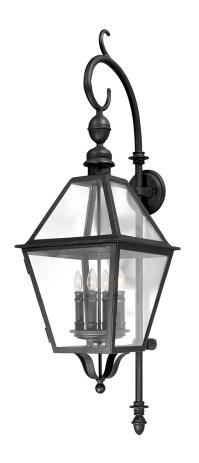

# **TOWNSEND**

B9623-TBK

#### TEXTURE BLACK

Coastal Suitable Finish (EPM): No

# **DIMENSIONS**

Height: 47"

Width/Diameter: 13.5" Product Weight: 26.4lb

Extension: 17"
Top to Center: 17.5"

Sloped Ceiling Compatible: No

Living Finish: No Uplight Only: Yes

## Bulb 1

Bulb Included: No

Socket: E12 Candelabra Base

Max Wattage: 60 Bulb Quantity: 4 Bulb Included: No Wire Length: 7"

Dimmer Type: Incandescent Gem Box Required (2"x3"): No

Dark Sky: No