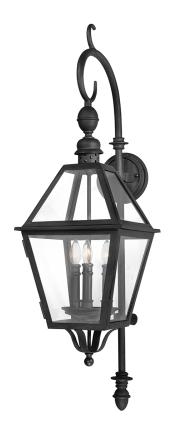

# **TOWNSEND**

#### B9622-TBK

## **FINISHES**

## **TEXTURE BLACK (TBK)**

Coastal Suitable Finish (EPM): No

# **DIMENSIONS**

Height: 39.5" Width/Diameter: 11" Product Weight: 17.6lb Extension: 15.25" Top to Center: 14.25"

Sloped Ceiling Compatible: No

Living Finish: No Uplight Only: Yes