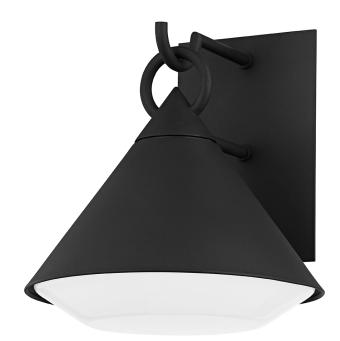

# **CATALINA**

#### B9212-TBK

Scandinavian in style and built to last, Catalina brings high design to the outdoors. The textured black backplate and shade is dark and moody, contrasted beautifully by the opal glossy diffuser. Available in two sizes.

#### TEXTURE BLACK

Coastal Suitable Finish (EPM): No