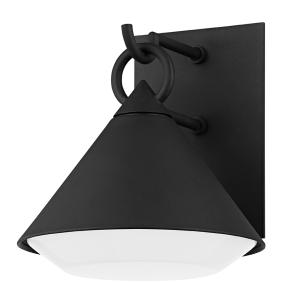

# **CATALINA**

#### B9209-TBK

Scandinavian in style and built to last, Catalina brings high design to the outdoors. The textured black backplate and shade is dark and moody, contrasted beautifully by the opal glossy diffuser. Available in two sizes.

#### TEXTURE BLACK

Coastal Suitable Finish (EPM): No