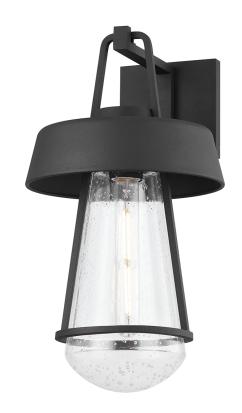

#### B9118-TBK

A clear glass shade rests within a Texture Black metal framework. The clean lines and smooth silhouette make a modern statement. Available as a one- or two-light option, Brady is a stylish way to add a warm glow to a variety of outdoor spaces.

## **DIMENSIONS**

Height: 17.5" Width/Diameter: 9.5" Canopy/Backplate: 5" Product Weight: 3.72lb Extension: 11" Top to Center: 3"

Canopy/Backplate Shape: Rectangle Sloped Ceiling Compatible: No

Living Finish: No Uplight Only: Yes

## Shade

Shade 1: Glass
Shade 1 Finish: Clear
Shade 1 Top Width: 3"
Shade 1 Bottom L/W: 0" / 5.75"

Shade 1 Height: 11.25"