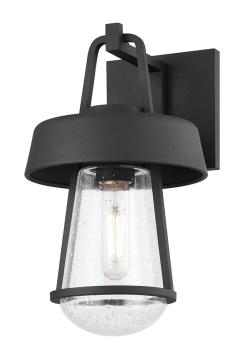

## B9113-TBK

A clear glass shade rests within a Texture Black metal framework. The clean lines and smooth silhouette make a modern statement. Available as a one- or two-light option, Brady is a stylish way to add a warm glow to a variety of outdoor spaces.

## Shade

Shade 1: Glass Shade 1 Finish: Clear Shade 1 Top Width: 2.5" Shade 1 Bottom L/W: 0" / 4.25"

Shade 1 Height: 7.5"