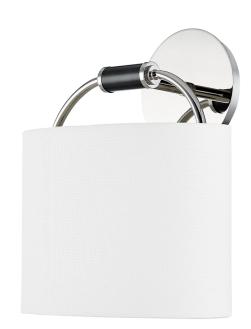

#### B8712-PN

Black brass on the arm elevates this simple sconce while giving it a subtle equestrian feel. The shade's bold oval shape is softened by the white linen and gives off a warm glow. Opt for a subdued hue in the patina brass finish or choose the crisp and clean polished nickel.

## **FINISHES**

PATINA BRASS (PBR) POLISHED NICKEL (PN)

## **DIMENSIONS**

Height: 11.75"

Width/Diameter: 9.75"

Canopy/Backplate: 5"

Hanging Type:

Product Weight: 3.53lb

Attachment:

Glass 1:Linen