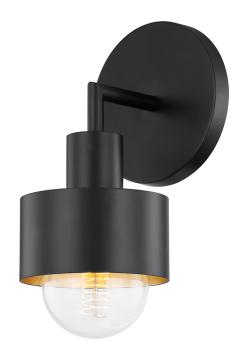

## B8711-SBK/GL

## SOFT BLACK w/ GOLD LEAF

Coastal Suitable Finish (EPM): No

# **DIMENSIONS**

Height: 9.75" Width/Diameter: 5" Canopy/Backplate: 5" Product Weight: 6lb Extension: 5.5" Top to Center: 2.5"

Sloped Ceiling Compatible: No

Living Finish: No Uplight Only: No

## Shade

Shade 1 Finish: Soft Black Shade 1 Height: 13.75"

# Bulb 1

Bulb Included: No

Socket: E26 Medium Base

Bulb Type: G25 Max Wattage: 60 Bulb Quantity: 1 Bulb Included: No Wire Length: 7"

Gem Box Required (2"x3"): No

Dark Sky: No