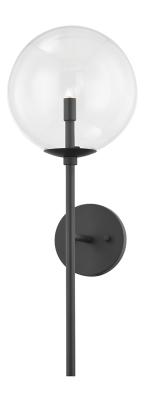

# **MADRID**

#### B8201-SBK

# **DIMENSIONS**

Height: 24"
Width/Diameter: 9"
Canopy/Backplate: 5"
Product Weight: 6lb
Extension: 9.5"
Top to Center: 14.5"

Sloped Ceiling Compatible: No

Living Finish: No Uplight Only: No

## Shade

Shade 1: Glass Shade 1 Top Width: 9" Shade 1 Height: 9"

Replacement Glass Item #(s): GLS-B8201